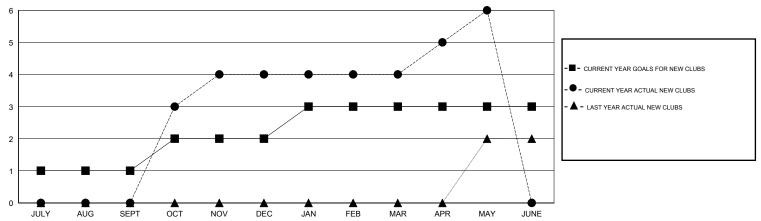

#### GOALS AND ACTUAL NEW CLUBS CUMULATIVE

## **LOCATION REP OF SRI LANKA**

**GMT CA** 

| Clubs                 |               |           |               | Members               |                                                                |                                                              |                                                    |
|-----------------------|---------------|-----------|---------------|-----------------------|----------------------------------------------------------------|--------------------------------------------------------------|----------------------------------------------------|
| RESULTS FOR 2016-2017 |               |           |               | RESULTS FOR 2016-2017 |                                                                |                                                              |                                                    |
| QUARTER               | NEW CLUB GOAL | NEW CLUBS | DROPPED CLUBS | QUARTER               | NEW MEMBER GROWTH<br>NET GOAL (not reinstated<br>or transfers) | NEW MEMBER<br>GROWTH ACTUAL (not<br>reinstated or transfers) | DROPPED<br>MEMBERS ACTUAL<br>(including transfers) |
| JULY/AUG/SEPT         | 1             | 0         | 1             | JULY/AUG/SEPT         | 21                                                             | 43                                                           | 147                                                |
| OCT/NOV/DEC           | 1             | 4         | 8             | OCT/NOV/DEC           | 61                                                             | 148                                                          | 216                                                |
| JAN/FEB/MAR           | 1             | 0         | 1             | JAN/FEB/MAR           | 48                                                             | 81                                                           | 56                                                 |
| APR/MAY/JUNE          | 0             | 2         | 0             | APR/MAY/JUNE          | -5                                                             | 68                                                           | 25                                                 |