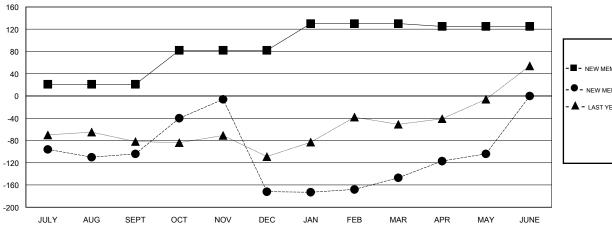

### GOALS AND ACTUAL MEMBERS CUMULATIVE

| -■- NEW MEMBER GROWTH NET GOAL    |
|-----------------------------------|
| - ● - NEW MEMBER GROWTH ACTUAL    |
| - ▲ - LAST YEAR MEMBERSHIP ACTUAL |
|                                   |
|                                   |

## **LOCATION REP OF SRI LANKA**

**GMT CA** 

| Clubs                 |               |           |               | Members               |                                                                |                                                              |                                                    |
|-----------------------|---------------|-----------|---------------|-----------------------|----------------------------------------------------------------|--------------------------------------------------------------|----------------------------------------------------|
| RESULTS FOR 2016-2017 |               |           |               | RESULTS FOR 2016-2017 |                                                                |                                                              |                                                    |
| QUARTER               | NEW CLUB GOAL | NEW CLUBS | DROPPED CLUBS | QUARTER               | NEW MEMBER GROWTH<br>NET GOAL (not reinstated<br>or transfers) | NEW MEMBER<br>GROWTH ACTUAL (not<br>reinstated or transfers) | DROPPED<br>MEMBERS ACTUAL<br>(including transfers) |
| JULY/AUG/SEPT         | 1             | 0         | 1             | JULY/AUG/SEPT         | 21                                                             | 43                                                           | 147                                                |
| OCT/NOV/DEC           | 1             | 4         | 8             | OCT/NOV/DEC           | 61                                                             | 148                                                          | 216                                                |
| JAN/FEB/MAR           | 1             | 0         | 1             | JAN/FEB/MAR           | 48                                                             | 81                                                           | 56                                                 |
| APR/MAY/JUNE          | 0             | 2         | 0             | APR/MAY/JUNE          | -5                                                             | 68                                                           | 25                                                 |